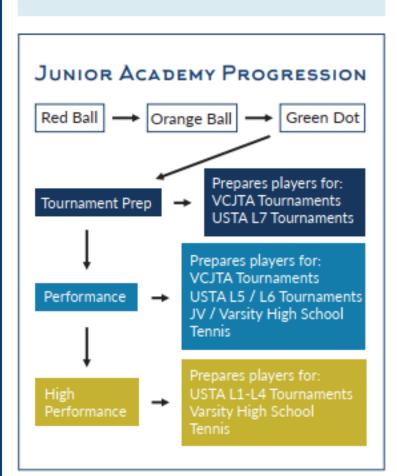

#### FUNDAMENTAL PROGRAM

The Red Ball format is played on a 36x18 foot court, using a red felt ball and a 19-23 inch racquet. The players are introduced to the basics of tennis.

### DEVELOPMENTAL PROGRAM

The Orange Ball and Green Dot format introduces players to the proper grip, preparation and swing path for each stroke, as well as learning the basic footwork patterns and stances.

Tactically, players are acquiring the skills of consistency, placement, and basic spin as they learn to control the ball, rally and serve. The Orange Ball format is played on a 60x21 foot court (Singles) and 60x27 (Doubles) with an orange felt ball. The Green Dot court dimensions are the same as a regular court and uses a green dot yellow ball.

## TOURNAMENT PREP

Ages 8-18 Mon / Wed or Tues / Thurs 5:00-6:30 PM

\$504 Member \$605 Non-Member

Pricing available at the Front Desk or on the website.

Refer to separate Registration Packet for more information about the Performance and High Performance programs.