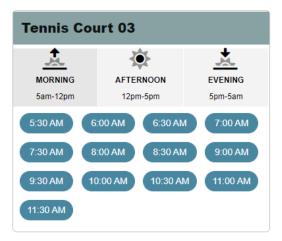

- Don't do Step 4. Go to Calendar instead.
- Look at calendar and click on date
- Select court and time period (morning, afternoon, evening)

0

• Select reservation time

• Review reservation and click Book