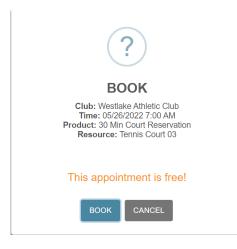

- Don't do Step 4. Go to Calendar instead.
- Look at calendar and click on date
- Select court and time period (morning, afternoon, evening)

0

• Select reservation time

• Review reservation and click Book