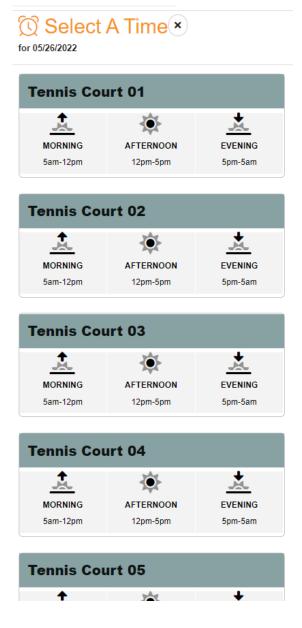

- Don't do Step 4. Go to Calendar instead.
- Look at calendar and click on date
- Select court and time period (morning, afternoon, evening)

0

• Select reservation time

• Review reservation and click Book